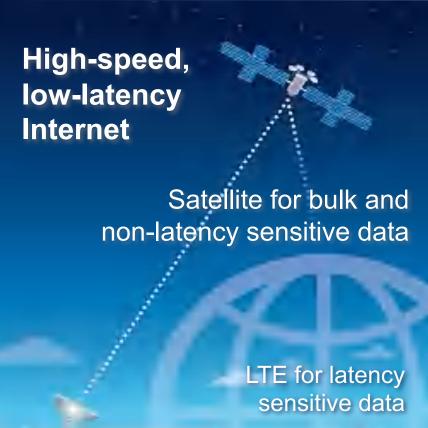

# **Hughes Fusion**

In U.S. with HughesNet Fusion™

Combining high-capacity GEO satellite with low latency LTE

Now available to operators worldwide

Multipath gateways, devices, network management